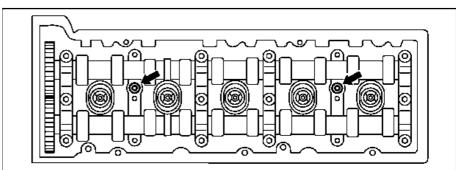

## Engine 605

Bolts (arrows) for attaching camshaft housing to cylinder head discontinued.

P05.20-0247-04