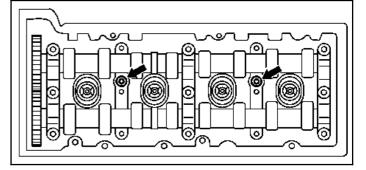

## Engine 604

Bolts (arrows) for attaching camshaft housing to cylinder head discontinued.

P05.20-0246-10