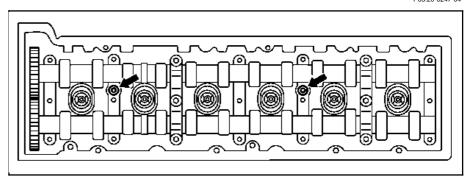

## Engine 606

Bolts (arrows) for attaching camshaft housing to cylinder head discontinued.

P05.20-0248-04